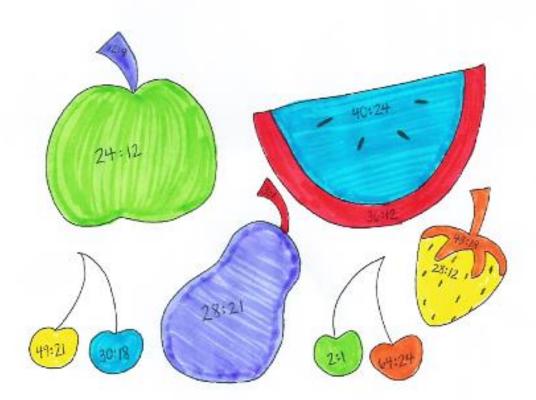

## Funky fruit

Directions: Color the fruit according to the equivalent ratios in the key below.

WARNING: Pruit colors may be a little funky!

## KEY

Red = Ratios equivalent to 9:3

Green = Ratios equivalent to 6:3

Orange = Ratios equivalent to 8:3

Blue = Ratios equivalent to 5:3

Yellow = Ratios equivalent to 7:3

Purple = Ratios equivalent to 4:3