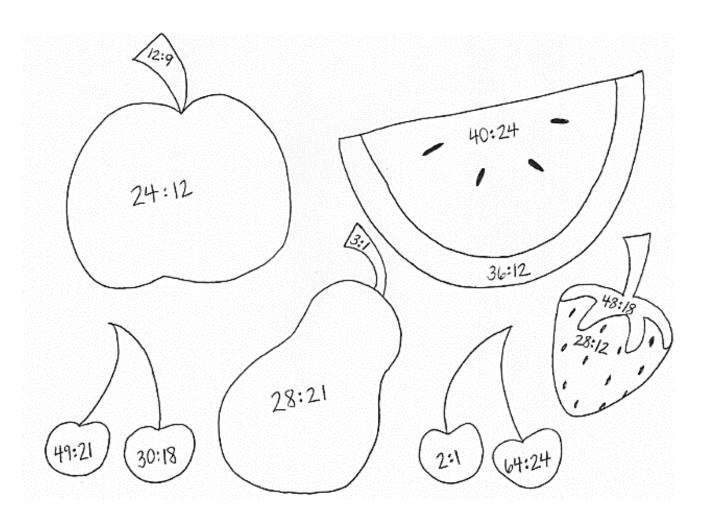

## FUNKY FRUIT

Directions: Color the fruit according to the equivalent ratios in the key below.

WARNING: Fruit colors may be a little funky!

## **KEY**

Red = Ratios equivalent to 9:3 Green = Ratios equivalent to 6:3

Orange = Ratios equivalent to 8:3 Blue = Ratios equivalent to 5:3

Yellow = Ratios equivalent to 7:3 Purple = Ratios equivalent to 4:3